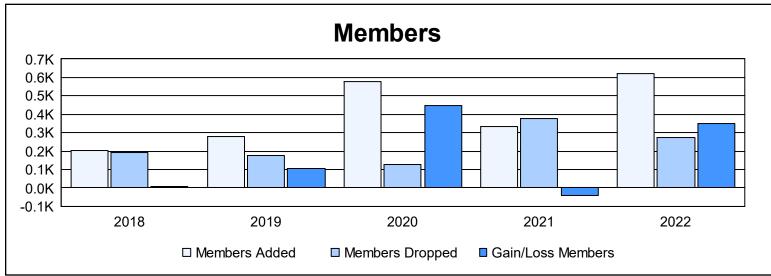

District 411 B

As of June 2022 Cumulative

| Year      | New<br>Clubs | Dropped<br>Clubs | Gain/<br>Loss<br>Clubs | New<br>Members | Charter<br>Members | Reinstate<br>Members | Transfer<br>Members | Total<br>Member<br>Added | Total<br>Members<br>Dropped | Gain/<br>Loss<br>Members |
|-----------|--------------|------------------|------------------------|----------------|--------------------|----------------------|---------------------|--------------------------|-----------------------------|--------------------------|
| 2017-2018 | 1            | 0                | 1                      | 162            | 25                 | 13                   | 1                   | 201                      | 191                         | 10                       |
| 2018-2019 | 4            | 2                | 2                      | 180            | 96                 | 3                    | 0                   | 279                      | 175                         | 104                      |
| 2019-2020 | 7            | 0                | 7                      | 336            | 221                | 17                   | 1                   | 575                      | 125                         | 450                      |
| 2020-2021 | 6            | 0                | 6                      | 165            | 162                | 7                    | 0                   | 334                      | 376                         | -42                      |
| 2021-2022 | 9            | 0                | 9                      | 378            | 229                | 16                   | 0                   | 623                      | 275                         | 348                      |
| Average   | 5            | 0                | 5                      | 244            | 147                | 11                   | 0                   | 402                      | 228                         | 174                      |